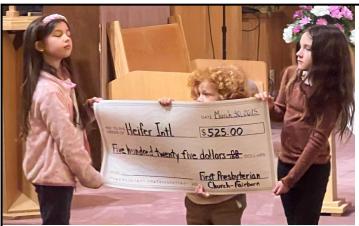

Kathleen Seewer

2024 Clerk of Session

The children presented their (OWS AND CHICKENS AND GOATS ... check for \$525 to Heifer International. They collected donations from the congregation as a Lenten project. Thank you to our very generous congregation for helping them. Heifer Intl. had a donor who matched donations by 3 times. This turned the donation into \$1575.

Throughout Heifer's history, faith communities have proven to be true partners as we strive toward our mission of ending hunger and poverty, while caring for the earth. We witness every day how the love and giving spirit of people like you can change the world. Over the past 75 years, one thing remains the same: people continue to show generosity and dedication to the families we serve. Thank you for your recent donation of \$525. Your compassion makes a permanent difference in so many lives. Thank you for your faithful support of our mission. We, and the families we serve are touched by your generosity. Our work would not be possible without you by our side.