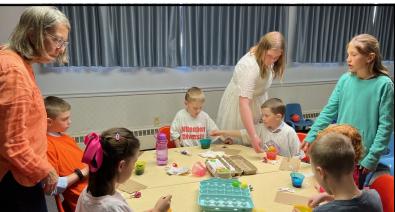

On Easter Sunday the children had lots of fun coloring eggs while they learned about the meaning of Easter. Thank you Troy and Addie for all you do with the children.